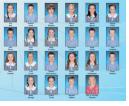

### GROUP ONLY PACK

Includes the Group Photo set that consists of 3 8'x10' (200x250mm) photographic sheets:

- A front cover with your school name and logo
- One class composite page
- The group photo

Packaged in a clear plastic presentation sleeve.

Does NOT include bonus download

\*DOES NOT INCLUDE ANY PORTRAITS\*