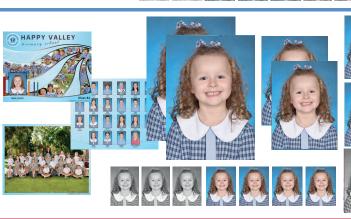

### **PORTRAIT PACK 1**

Includes the **GROUP PHOTO\* WALLET** that contains 3 **8'x10'** (200x250mm) photographic sheets, **PLUS One sheet of portraits** consisting of:

1x 7x5' (176x127mm) portrait 2x 3.5x2.5' (89x67mm) portraits 2x 2x1.5' (50x38mm) colour key ring portraits 1x 2x1.5' (50x38mm) black and white key ring portrait 1x 7x1.5' (176x38mm) bookmark

### **PORTRAIT PACK 2**

Includes the **GROUP PHOTO\* WALLET** that contains 3 **8'x10'** (200x250mm) photographic sheets, **PLUS Two sheets of portraits** consisting of:

**1x 7x5'** (176x127mm) portrait **2x 5x3.5'** (127x89mm) portraits **3x 3.5x2.5'** (89x67mm) colour portraits **2x 3.5x2.5'** (89x67mm) black and white portraits

### GROUP ONLY PACK

Includes the Group Photo set that consists of 3 8'x10' (200x250mm) photographic sheets:

- A front cover with your school name and logo
- One class composite page
- The group photo

Packaged in a clear plastic presentation sleeve.